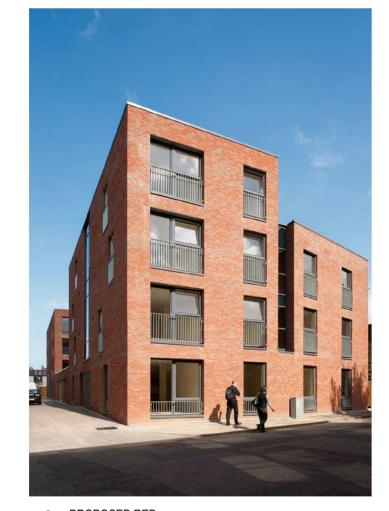

PROPOSED LIGHT BRICKWORK FACADE

2 PROPOSED DARK BRICKWORK FACADE

3 PROPOSED RED BRICKWORK FACADE

4 PROPOSED GREY COLOURED RENDER FINISH

5 PROPOSED GLAZED CURTAIN WALL

6 PROPOSED GLASS RAILLING

**7** PROPOSED METAL