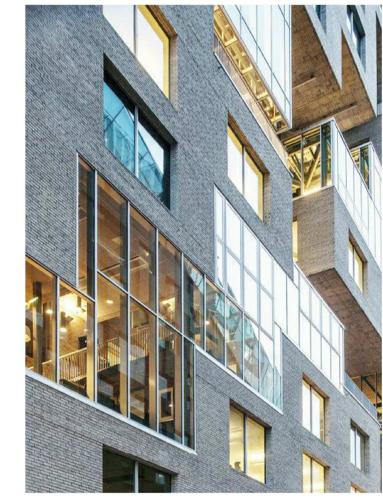

PROPOSED LIGHT BRICKWORK FACADE

2 PROPOSED DARK BRICKWORK FACADE

3 PROPOSED RED BRICKWORK FACADE

4 PROPOSED GREY COLOURED RENDER FINISH

5 PROPOSED GLAZED CURTAIN WALL

6 PROPOSED GLASS RAILLING

**7** PROPOSED METAL