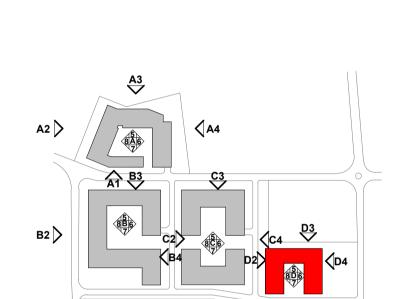

## BLOCK D - ELEVATION D2 -MATERIALS

| AB          | SOD | 1 | : 200       | 12/03/19 |
|-------------|-----|---|-------------|----------|
| Project No. | 27  |   | Drawing No. | 404      |

Drawing BIM Name: