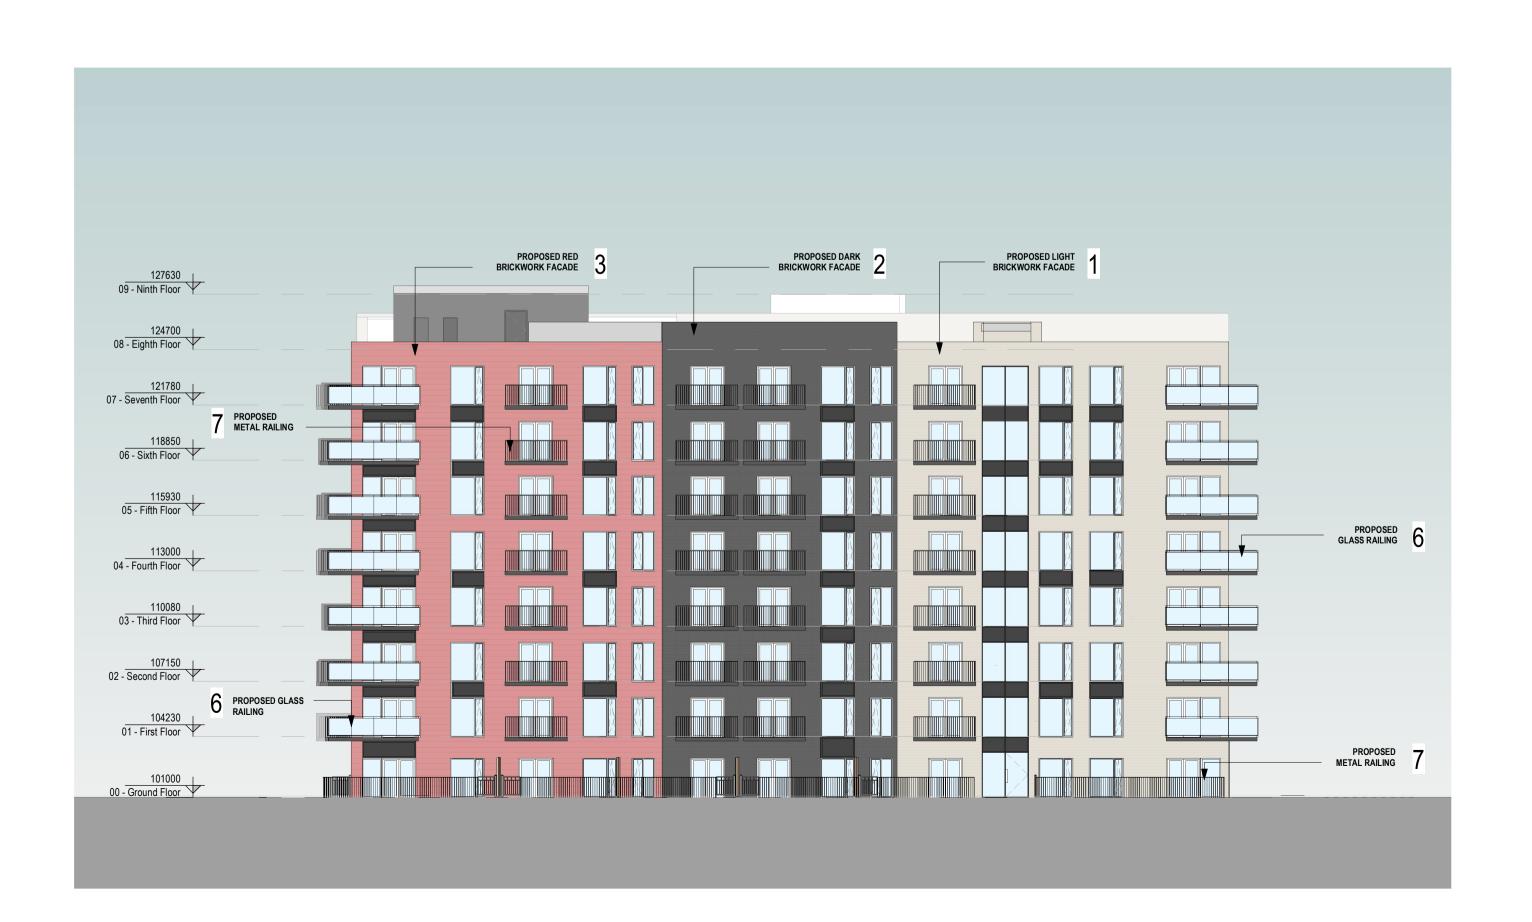

PROPOSED LIGHT BRICKWORK FACADE

2 PROPOSED DARK BRICKWORK FACADE

3 PROPOSED RED BRICKWORK FACADE

4 PROPOSED GREY COLOURED RENDER FINISH

5 PROPOSED GLAZED CURTAIN WALL

6 PROPOSED GLASS RAILLING

**7** PROPOSED METAL

## BLOCK D - ELEVATION D2 -MATERIALS

| AB          | SOD | 1 | : 200       | 12/03/19 |
|-------------|-----|---|-------------|----------|
| Project No. | 27  |   | Drawing No. | 404      |

Drawing BIM Name: