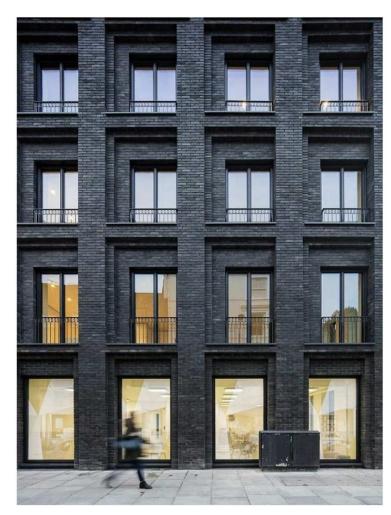

PROPOSED LIGHT BRICKWORK FACADE

2 PROPOSED DARK BRICKWORK FACADE

3 PROPOSED RED BRICKWORK FACADE

4 PROPOSED GREY COLOURED RENDER FINISH

5 PROPOSED GLAZED CURTAIN WALL

6 PROPOSED GLASS RAILLING

**7** PROPOSED METAL