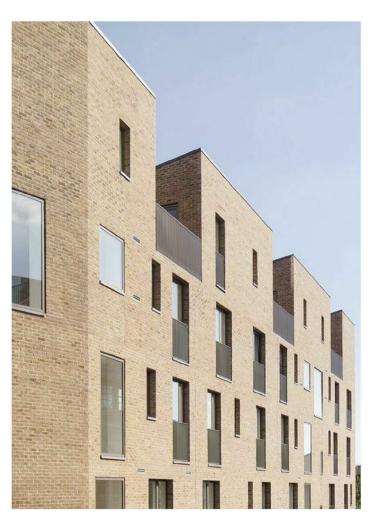

PROPOSED LIGHT BRICKWORK FACADE

2 PROPOSED DARK BRICKWORK FACADE

3 PROPOSED RED BRICKWORK FACADE

4 PROPOSED GREY COLOURED RENDER FINISH

5 PROPOSED GLAZED CURTAIN WALL

6 PROPOSED GLASS RAILLING

**7** PROPOSED METAL