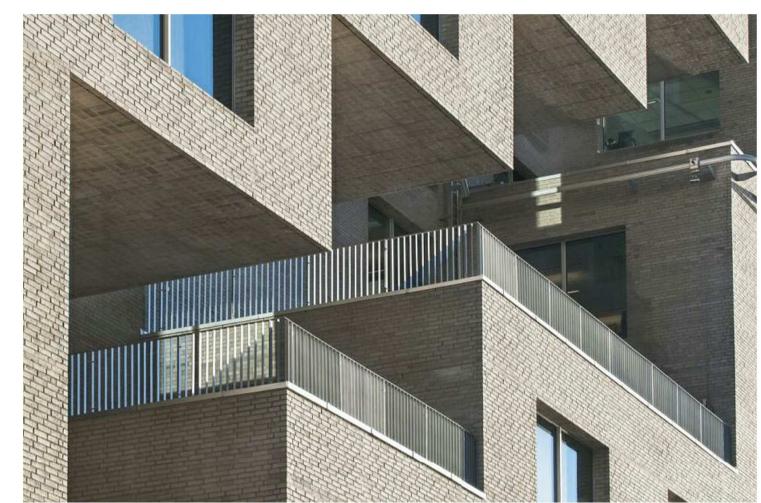

PROPOSED LIGHT BRICKWORK FACADE

2 PROPOSED DARK BRICKWORK FACADE

3 PROPOSED RED BRICKWORK FACADE

4 PROPOSED GREY COLOURED RENDER FINISH

5 PROPOSED GLAZED CURTAIN WALL

6 PROPOSED GLASS RAILLING

**7** PROPOSED METAL