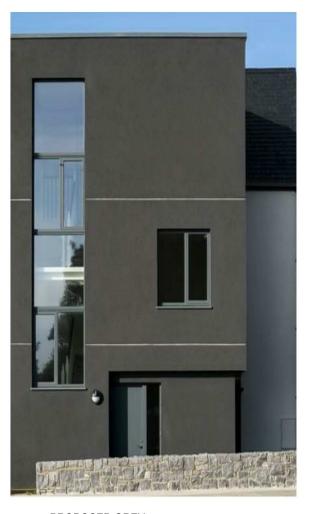

PROPOSED LIGHT BRICKWORK FACADE

2 PROPOSED DARK BRICKWORK FACADE

3 PROPOSED RED BRICKWORK FACADE

4 PROPOSED GREY COLOURED RENDER FINISH

5 PROPOSED GLAZED CURTAIN WALL

6 PROPOSED GLASS RAILLING

**7** PROPOSED METAL